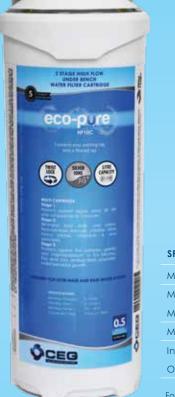

## 3 STAGE HIGH FLOW UNDER BENCH WATER FILTER KIT

YEARS WARRANT

The CEG 3 Stage High Flow under bench premium water filtration kit (HF10) is designed for both mains and rainwater applications and easily transforms your existing tap into a water filtration system. The HF10 is uses an advanced three stage process to protect and eliminate against unwanted elements that are found in many water supplies and antibacterial properties that inhibit bacterial growth.

The HF10s economical design allows for both a discrete and simple installation, while the 'twist lock' system makes cartridge replacement hygienic and straight forward, with no need to worry about leakage or mess. Its operating system allows for maximum filtration while maintaining the necessary flow rate enabling both you and your whole family the ability to enjoy the natural and pure taste of water, any time of the day.

# Stage 3

Protects against fine particles, giardia and cryptosporidium to 0.5 Microns. The silver ions antibacterial properties inhibit bacterial growth.