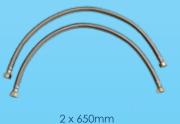

Kit includes:

Stainless Steel Hoses

1 x ½" BSP Non-return Valve 2 x ½" BSP Brass Nipples

DESIGNED FOR BOTH MAINS AND RAINWATER SYSTEMS

\*Warranty Excludes Cartridges

0800 800 243

sales@ceg.co

www.ceg.co