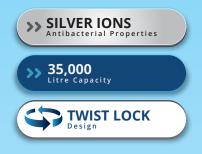

The HF10s economical design allows for both a discrete and simple installation, while the 'twist lock' system makes cartridge replacement hygienic and straight forward, with no need to worry about leakage or mess. Its operating system allows for maximum filtration while maintaining the necessary flow rate enabling both you and your whole family the ability to enjoy the natural and pure taste of water, any time of the day.

# Stage 3

Protects against fine particles, giardia and cryptosporidium to 0.5 Microns. The silver ions antibacterial properties inhibit bacterial growth.